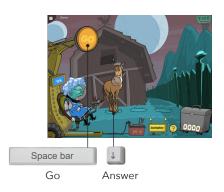

#### **Moon Ranch**

Goal/Task: Develop listening accuracy skills by detecting when a new syllable interrupts a repeated syllable.