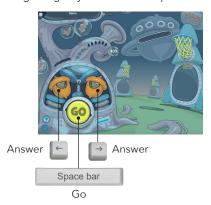

### **Space Commander**

Goal/Task: Develop the skill of following directions by identifying or manipulating shapes according to spoken instructions.