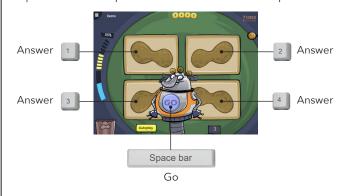

#### **Ele-Bot**

Goal/Task: Develop English grammar and vocabulary skills by identifying the picture that best represents a sentence or answers a question.