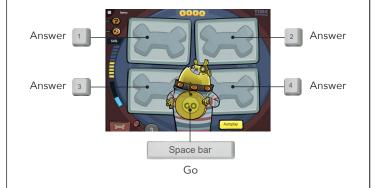

## **Robo-Dog**

Goal/Task: Develop auditory word recognition, phonological awareness, and vocabulary skills by identifying the picture that represents a spoken word.